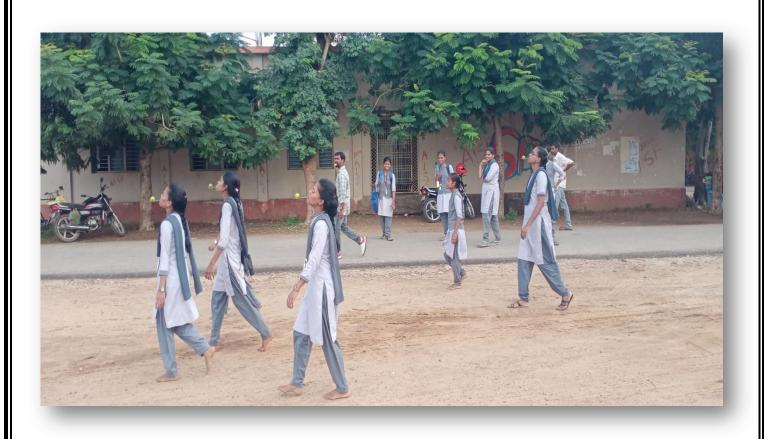

#### **Description of the event**

The Department of Physical Education organized a series of sports events on the 23rd and 24th of January 2022, in celebration of Republic Day. The events included Volleyball, Cricket, Running, Lemon & Spoon Race, Musical Chair, Tug of War, and Kabaddi, with a total of 118 students and staff members participating.

The sports activities began with great enthusiasm, with participants showing high energy and competitive spirit. The Volleyball and Cricket matches were particularly intense, showcasing excellent teamwork and skill. The Lemon & Spoon Race and Musical Chair brought out a lot of excitement and fun, especially among the younger participants. The Tug of War and Kabaddi matches were the highlights of the event, drawing large crowds and fostering a strong sense of camaraderie among participants.

# LEMON AND SPOON RACE & MUSICAL CHAIR

| S.No | Name of the Student          |
|------|------------------------------|
| 1    | NAIDU MAMATHA                |
| 2    | BURADA PRATYUSHA             |
| 3    | LUNDU BIDEESHA               |
| 4    | BANGARU SWATHI               |
| 5    | KAGANA MAHESWARI             |
| 6    | GURUBILLI ASHA               |
| 7    | BAGADI SRAVANI               |
| 8    | PALAVALASA JHANSI            |
| 9    | KONDETI PARAM JYOTHI         |
| 10   | BANNA BHARGAVI               |
| 11   | MENDA ROHINI                 |
| 12   | BADNAYUNI JAYALAKSHMI        |
| 13   | SEERA JYOTHI                 |
| 14   | BADANA SUNITHA               |
| 15   | KOMARA DHANALAXMI            |
| 16   | BADNAYUNI SWATHIKUMARI       |
| 17   | PEDADA ANUSHA                |
| 18   | PODILAPU NEERAJA             |
|      |                              |
| 19   | VAVILAPALLI LAKSHMI PRASANNA |
| 20   | BODDEPALLI NAVYA             |