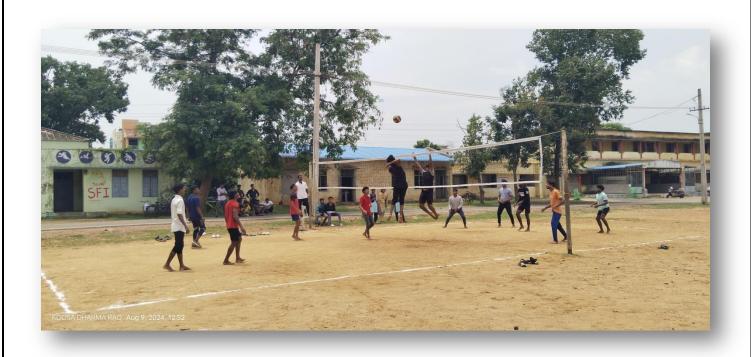

#### **Description of the event**

The Department of Physical Education organized a series of sports events on the 23rd and 24th of January 2022, in celebration of Republic Day. The events included Volleyball, Cricket, Running, Lemon & Spoon Race, Musical Chair, Tug of War, and Kabaddi, with a total of 118 students and staff members participating.

The sports activities began with great enthusiasm, with participants showing high energy and competitive spirit. The Volleyball and Cricket matches were particularly intense, showcasing excellent teamwork and skill. The Lemon & Spoon Race and Musical Chair brought out a lot of excitement and fun, especially among the younger participants. The Tug of War and Kabaddi matches were the highlights of the event, drawing large crowds and fostering a strong sense of camaraderie among participants.

# **Event Photo Gallery**