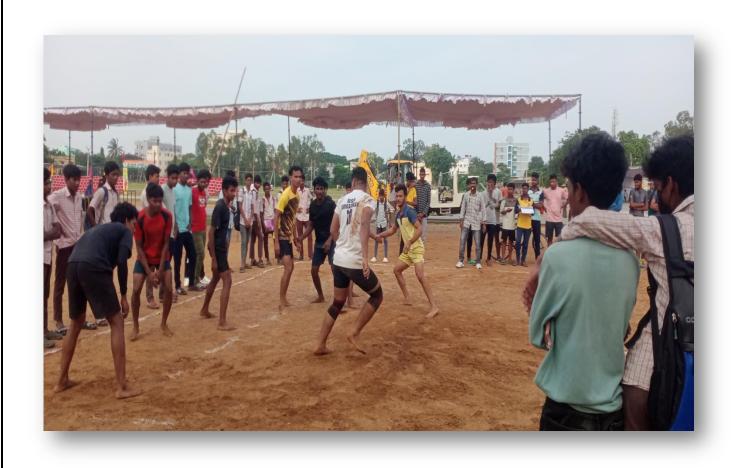

The sports activities began with great enthusiasm, with participants showing high energy and competitive spirit. The Volleyball and Cricket matches were particularly intense, showcasing excellent teamwork and skill. The Lemon & Spoon Race and Musical Chair brought out a lot of excitement and fun, especially among the younger participants. The Tug of War and Kabaddi matches were the highlights of the event, drawing large crowds and fostering a strong sense of camaraderie among participants.

#### **KABBADI**

| S.No | Name of the Student       |
|------|---------------------------|
| 1    | VAVILAPALLI APPALA SRIRAM |
| 2    | AGATHAMUDI THARUN         |
| 3    | DAMODARA NITHIN           |
| 4    | GOTTA SUDEEP KUMAR        |
| 5    | PONNANA MOHANA RAO        |
| 6    | GOLLANGI KOTESWARA RAO    |
| 7    | TATTA TEJESWARA RAO       |
| 8    | PALLI DURGAPRASAD         |
| 9    | KARAKAVALASA AKHIL        |
| 10   | MARIDI MAHESH             |
| 11   | RANDI RAMAKRISHNA         |
| 12   | KIKKARA MADHU             |
| 13   | KIKKARA PHALGUNA          |
| 14   | YALLA YASWANTH KUMAR      |
| 15   | SUNKARI VAMSI             |
| 16   | NIMMAKA SAI KIRAN         |
| 17   | DUVVARAPU VASU            |
| 18   | KIKKARI VENUGOPALA SWAMI  |
| 19   | DAMODAR VINOD             |
| 20   | GANTEDA MOHANARAO         |
| 21   | SUVVARI RAJASEKHAR        |
| 22   | TOMPALA SIVAGANESH        |