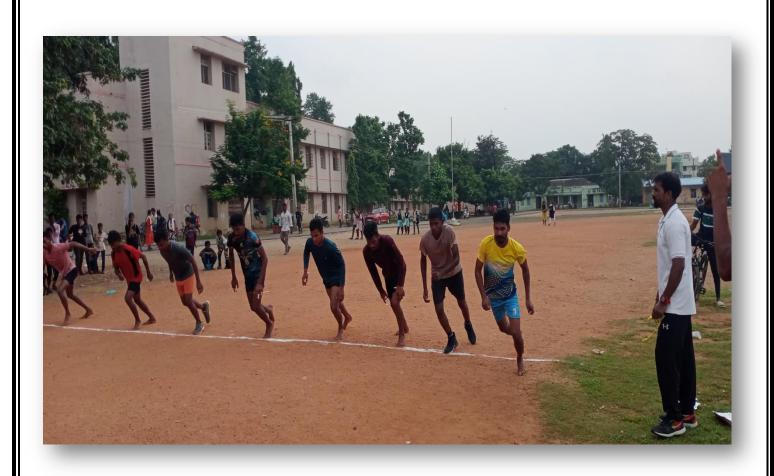

#### **Description of the event**

The Department of Physical Education organized a series of sports events on the 23rd and 24th of January 2022, in celebration of Republic Day. The events included Volleyball, Cricket, Running, Lemon & Spoon Race, Musical Chair, Tug of War, and Kabaddi, with a total of 118 students and staff members participating.

The sports activities began with great enthusiasm, with participants showing high energy and competitive spirit. The Volleyball and Cricket matches were particularly intense, showcasing excellent teamwork and skill. The Lemon & Spoon Race and Musical Chair brought out a lot of excitement and fun, especially among the younger participants. The Tug of War and Kabaddi matches were the highlights of the event, drawing large crowds and fostering a strong sense of camaraderie among participants.

## **RUNNING**

| S.No | Name of the student    |
|------|------------------------|
| 1    | NADAGANA SANTOSH KUMAR |
| 2    | DUGGU ROJA             |
| 3    | SEERA DIVYA            |
| 4    | PAIDI SWATHI           |
| 5    | PATTA ADITYA DURGA     |
| 6    | SAVARA RAVINDRA KUMAR  |
| 7    | LOCHARLA SAI           |
| 8    | ADAPA SIREESHA         |
| 9    | PEDDA MANIKANTA        |
| 10   | BARRU SAIKIRAN         |
| 11   | NIKODIMO SAVARA        |
| 12   | CHALLA UDAYKIRAN       |
| 13   | BANKI SRILATHA         |
| 14   | BAGGU TARUN            |
| 15   | JADA VIJAYA KUMAR      |
| 16   | PAIDI MAHESH           |
| 17   | SADDHADI PAVANKUMAR    |
| 18   | UMMIDIVARAPU SURYA     |
| 19   | KONAPALA ADITYA        |
| 20   | KANTUBHUKTHA HARISH    |