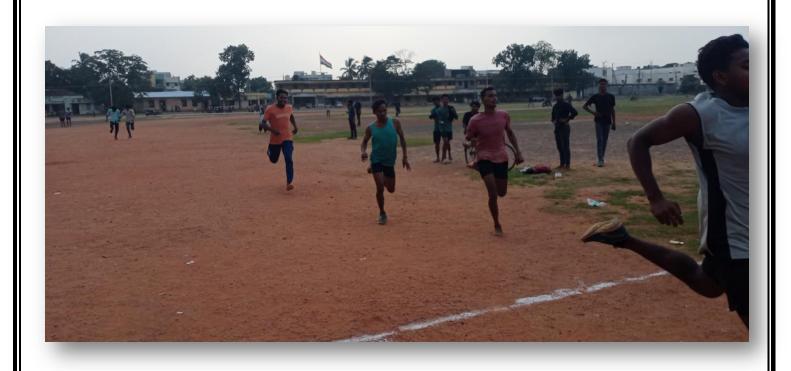

#### **Description of the event**

The Department of Physical Education organized a series of sports events on the 23rd and 24th of January 2022, in celebration of Republic Day. The events included Volleyball, Cricket, Running, Lemon & Spoon Race, Musical Chair, Tug of War, and Kabaddi, with a total of 118 students and staff members participating.

The sports activities began with great enthusiasm, with participants showing high energy and competitive spirit. The Volleyball and Cricket matches were particularly intense, showcasing excellent teamwork and skill. The Lemon & Spoon Race and Musical Chair brought out a lot of excitement and fun, especially among the younger participants. The Tug of War and Kabaddi matches were the highlights of the event, drawing large crowds and fostering a strong sense of camaraderie among participants.

## **RUNNING**

| S.No | Name of the student    |
|------|------------------------|
| 1    | NADAGANA SANTOSH KUMAR |
| 2    | DUGGU ROJA             |
| 3    | SEERA DIVYA            |
| 4    | PAIDI SWATHI           |
| 5    | PATTA ADITYA DURGA     |
| 6    | SAVARA RAVINDRA KUMAR  |
| 7    | LOCHARLA SAI           |
| 8    | ADAPA SIREESHA         |
| 9    | PEDDA MANIKANTA        |
| 10   | BARRU SAIKIRAN         |
| 11   | NIKODIMO SAVARA        |
| 12   | CHALLA UDAYKIRAN       |
| 13   | BANKI SRILATHA         |
| 14   | BAGGU TARUN            |
| 15   | JADA VIJAYA KUMAR      |
| 16   | PAIDI MAHESH           |
| 17   | SADDHADI PAVANKUMAR    |
| 18   | UMMIDIVARAPU SURYA     |
| 19   | KONAPALA ADITYA        |
| 20   | KANTUBHUKTHA HARISH    |