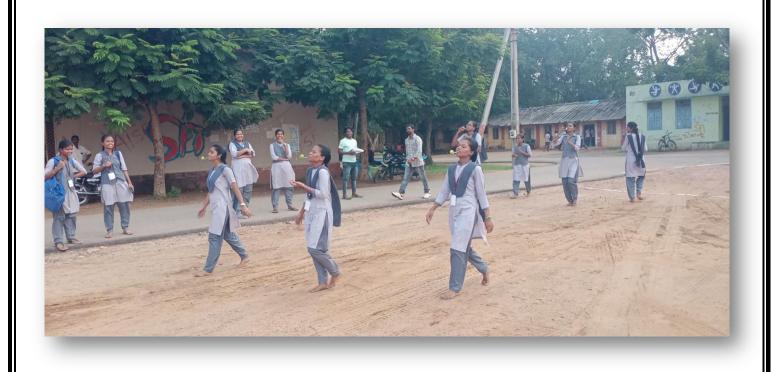

#### **Description of the event**

The Department of Physical Education organized a series of sports events on the 23rd and 24th of January 2022, in celebration of Republic Day. The events included Volleyball, Cricket, Running, Lemon & Spoon Race, Musical Chair, Tug of War, and Kabaddi, with a total of 118 students and staff members participating.

The sports activities began with great enthusiasm, with participants showing high energy and competitive spirit. The Volleyball and Cricket matches were particularly intense, showcasing excellent teamwork and skill. The Lemon & Spoon Race and Musical Chair brought out a lot of excitement and fun, especially among the younger participants. The Tug of War and Kabaddi matches were the highlights of the event, drawing large crowds and fostering a strong sense of camaraderie among participants.

# LEMON AND SPOON RACE & MUSICAL CHAIR

| S.No | Name of the Student          |
|------|------------------------------|
| 1    | NAIDU MAMATHA                |
| 2    | BURADA PRATYUSHA             |
| 3    | LUNDU BIDEESHA               |
| 4    | BANGARU SWATHI               |
| 5    | KAGANA MAHESWARI             |
| 6    | GURUBILLI ASHA               |
| 7    | BAGADI SRAVANI               |
| 8    | PALAVALASA JHANSI            |
| 9    | KONDETI PARAM JYOTHI         |
| 10   | BANNA BHARGAVI               |
| 11   | MENDA ROHINI                 |
| 12   | BADNAYUNI JAYALAKSHMI        |
| 13   | SEERA JYOTHI                 |
| 14   | BADANA SUNITHA               |
| 15   | KOMARA DHANALAXMI            |
| 16   | BADNAYUNI SWATHIKUMARI       |
| 17   | PEDADA ANUSHA                |
| 18   | PODILAPU NEERAJA             |
|      |                              |
| 19   | VAVILAPALLI LAKSHMI PRASANNA |
| 20   | BODDEPALLI NAVYA             |