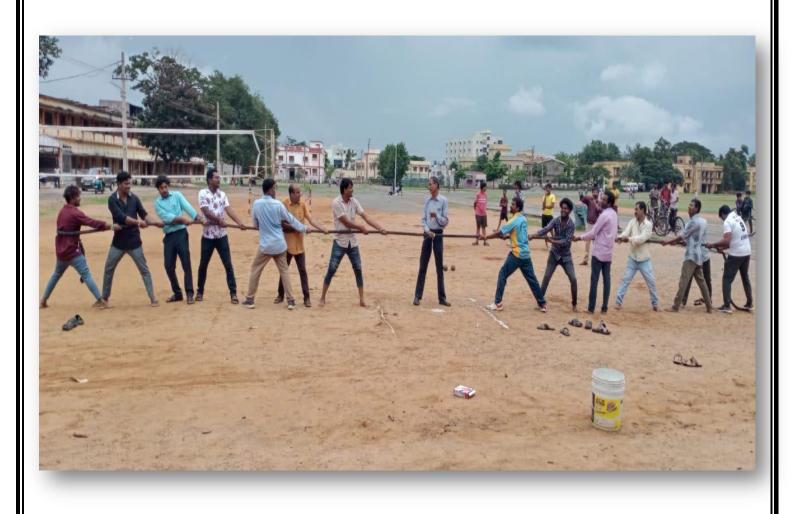

The sports activities began with great enthusiasm, with participants showing high energy and competitive spirit. The Volleyball and Cricket matches were particularly intense, showcasing excellent teamwork and skill. The Lemon & Spoon Race and Musical Chair brought out a lot of excitement and fun, especially among the younger participants. The Tug of War and Kabaddi matches were the highlights of the event, drawing large crowds and fostering a strong sense of camaraderie among participants.

## TUG OF WAR

| S.No | Name of the Student |
|------|---------------------|
| 1    | BODDEPALLI NAVYA    |
| 2    | KUNA MOUNIKA        |
| 3    | NIMMALA JANU        |
| 4    | BALAGA MOUNIKA      |
| 5    | SIVALA MUKTESWARI   |
| 6    | GEDELA VANITA       |
| 7    | KURANGI BABYSRAVANI |
| 8    | KUPPILI SRAVANI     |
| 9    | KOLLI RAVEENA       |
| 10   | ANNEPU PUJITHA      |
| 11   | ANANTHA KUSUMA      |
| 12   | KARUNYA TEJESWARI   |
| 13   | MUDADLA KALYANI     |
| 14   | CHINTADA ANUPAMA    |
| 15   | PYDI BHARATHI       |
| 16   | THADANGI RADHIKA    |