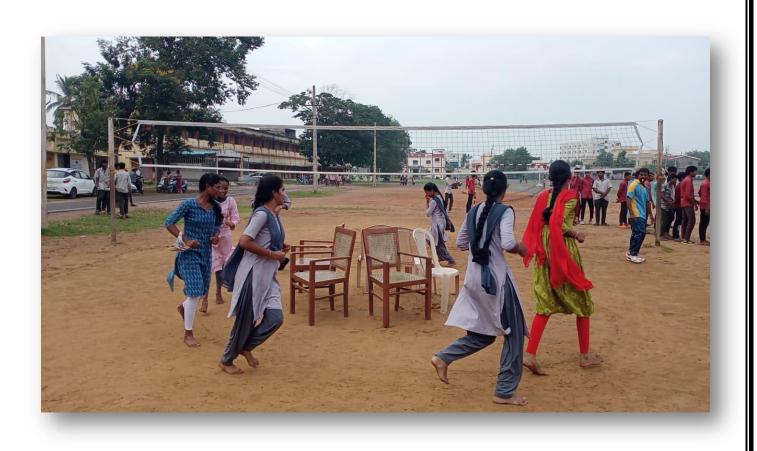

The sports activities began with great enthusiasm, with participants showing high energy and competitive spirit. The Volleyball and Cricket matches were particularly intense, showcasing excellent teamwork and skill. The Lemon & Spoon Race and Musical Chair brought out a lot of excitement and fun, especially among the younger participants. The Tug of War and Kabaddi matches were the highlights of the event, drawing large crowds and fostering a strong sense of camaraderie among participants.

# LEMON AND SPOON RACE & MUSICAL CHAIR

| S.No | Name of the Student          |
|------|------------------------------|
| 1    | NAIDU MAMATHA                |
| 2    | BURADA PRATYUSHA             |
| 3    | LUNDU BIDEESHA               |
| 4    | BANGARU SWATHI               |
| 5    | KAGANA MAHESWARI             |
| 6    | GURUBILLI ASHA               |
| 7    | BAGADI SRAVANI               |
| 8    | PALAVALASA JHANSI            |
| 9    | KONDETI PARAM JYOTHI         |
| 10   | BANNA BHARGAVI               |
| 11   | MENDA ROHINI                 |
| 12   | BADNAYUNI JAYALAKSHMI        |
| 13   | SEERA JYOTHI                 |
| 14   | BADANA SUNITHA               |
| 15   | KOMARA DHANALAXMI            |
| 16   | BADNAYUNI SWATHIKUMARI       |
| 17   | PEDADA ANUSHA                |
| 18   | PODILAPU NEERAJA             |
|      |                              |
| 19   | VAVILAPALLI LAKSHMI PRASANNA |
| 20   | BODDEPALLI NAVYA             |