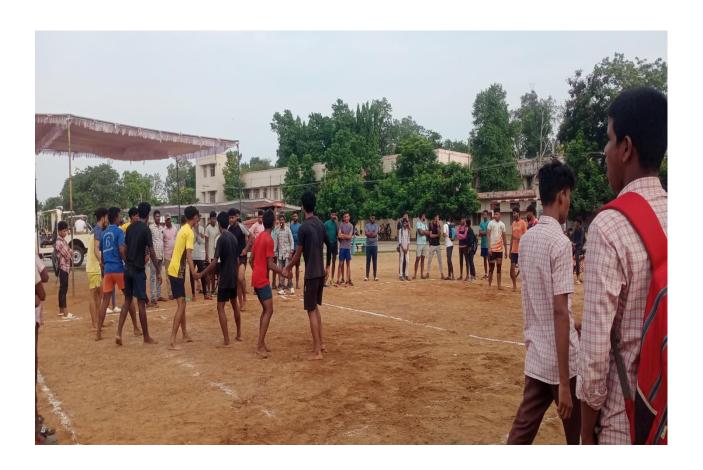

# **Event Photo Gallery**

The sports activities began with great enthusiasm, with participants showing high energy and competitive spirit. The Volleyball and Cricket matches were particularly intense, showcasing excellent teamwork and skill. The Lemon & Spoon Race and Musical Chair brought out a lot of excitement and fun, especially among the younger participants. The Tug of War and Kabaddi matches were the highlights of the event, drawing large crowds and fostering a strong sense of camaraderie among participants.