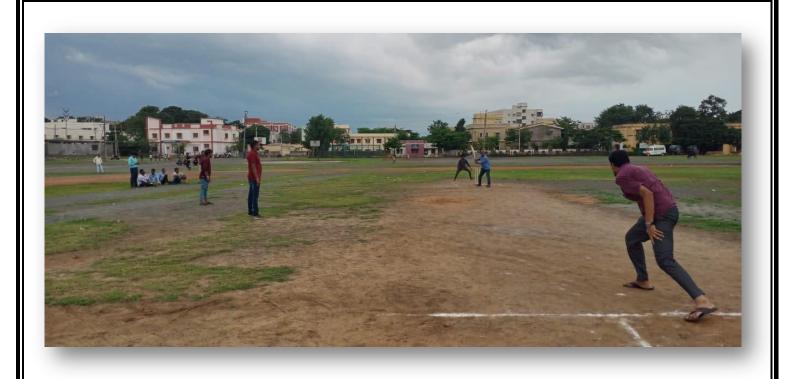

#### **Description of the event**

The Department of Physical Education organized a series of sports events on the 23rd and 24th of January 2022, in celebration of Republic Day. The events included Volleyball, Cricket, Running, Lemon & Spoon Race, Musical Chair, Tug of War, and Kabaddi, with a total of 118 students and staff members participating.

The sports activities began with great enthusiasm, with participants showing high energy and competitive spirit. The Volleyball and Cricket matches were particularly intense, showcasing excellent teamwork and skill. The Lemon & Spoon Race and Musical Chair brought out a lot of excitement and fun, especially among the younger participants. The Tug of War and Kabaddi matches were the highlights of the event, drawing large crowds and fostering a strong sense of camaraderie among participants.

# **Event Photo Gallery**