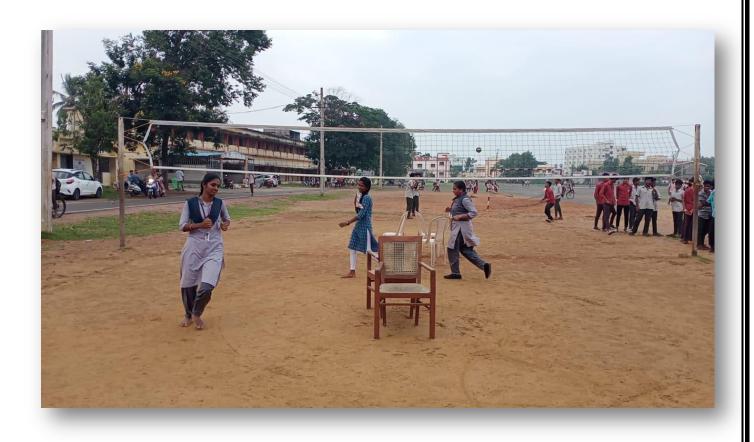

The sports activities began with great enthusiasm, with participants showing high energy and competitive spirit. The Volleyball and Cricket matches were particularly intense, showcasing excellent teamwork and skill. The Lemon & Spoon Race and Musical Chair brought out a lot of excitement and fun, especially among the younger participants. The Tug of War and Kabaddi matches were the highlights of the event, drawing large crowds and fostering a strong sense of camaraderie among participants.

# LEMON AND SPOON RACE & MUSICAL CHAIR

| S.No | Name of the Student          |
|------|------------------------------|
| 1    | NAIDU MAMATHA                |
| 2    | BURADA PRATYUSHA             |
| 3    | LUNDU BIDEESHA               |
| 4    | BANGARU SWATHI               |
| 5    | KAGANA MAHESWARI             |
| 6    | GURUBILLI ASHA               |
| 7    | BAGADI SRAVANI               |
| 8    | PALAVALASA JHANSI            |
| 9    | KONDETI PARAM JYOTHI         |
| 10   | BANNA BHARGAVI               |
| 11   | MENDA ROHINI                 |
| 12   | BADNAYUNI JAYALAKSHMI        |
| 13   | SEERA JYOTHI                 |
| 14   | BADANA SUNITHA               |
| 15   | KOMARA DHANALAXMI            |
| 16   | BADNAYUNI SWATHIKUMARI       |
| 17   | PEDADA ANUSHA                |
| 18   | PODILAPU NEERAJA             |
|      |                              |
| 19   | VAVILAPALLI LAKSHMI PRASANNA |
| 20   | BODDEPALLI NAVYA             |