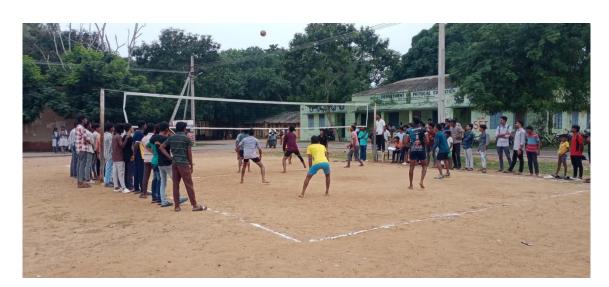

#### **Description of the event**

The Department of Physical Education organized a series of sports events on the 23rd and 24th of January 2022, in celebration of Republic Day. The events included Volleyball, Cricket, Running, Lemon & Spoon Race, Musical Chair, Tug of War, and Kabaddi, with a total of 118 students and staff members participating.

The sports activities began with great enthusiasm, with participants showing high energy and competitive spirit. The Volleyball and Cricket matches were particularly intense, showcasing excellent teamwork and skill. The Lemon & Spoon Race and Musical Chair brought out a lot of excitement and fun, especially among the younger participants. The Tug of War and Kabaddi matches were the highlights of the event, drawing large crowds and fostering a strong sense of camaraderie among participants.

# **Event Photo Gallery**